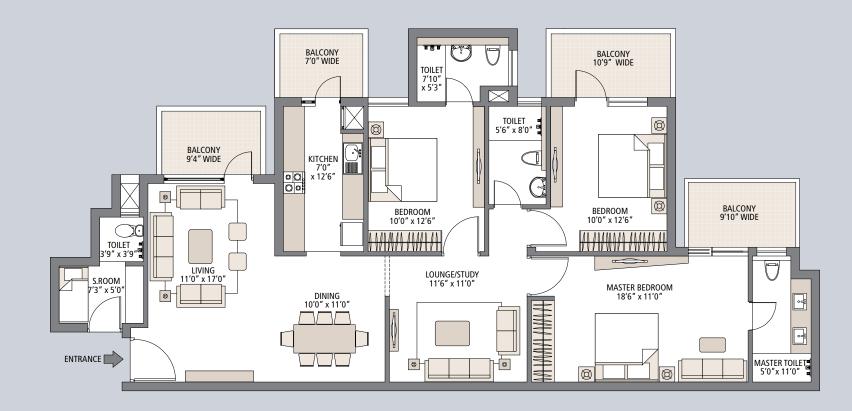

## Emaar Palm Gardens Gurgaon Floor Plan,3BHK 1850 www.gurgaonpropertybazaar.in

Type 1C - 1,850 sq. ft.

Typical Floor Plan

3 Bedroom + 3 Bathroom + Lounge + S. Room

In the interest of maintaining high standards, all floor plans, layout plans, areas, dimensions and specifications mentioned are indicative and are subject to change as decided by the company or by any competent authority. Soft furnishing, cupboards, kitchen cabinets, furniture and gadgets are not part of the offering. 1 sq. mtr. = 1.196 sq. yds. & 1 sq. mtr. = 10.76 sq. ft.

Typical Floor Plan

3 Bedroom + 3 Bathroom + Lounge + S. Room

In the interest of maintaining high standards, all floor plans, layout plans, areas, dimensions and specifications mentioned are indicative and are subject to change as decided by the company or by any competent authority. Soft furnishing, cupboards, kitchen cabinets, furniture and gadgets are not part of the offering. 1 sq. mtr. = 1.196 sq. yds. & 1 sq. mtr. = 10.76 sq. ft.