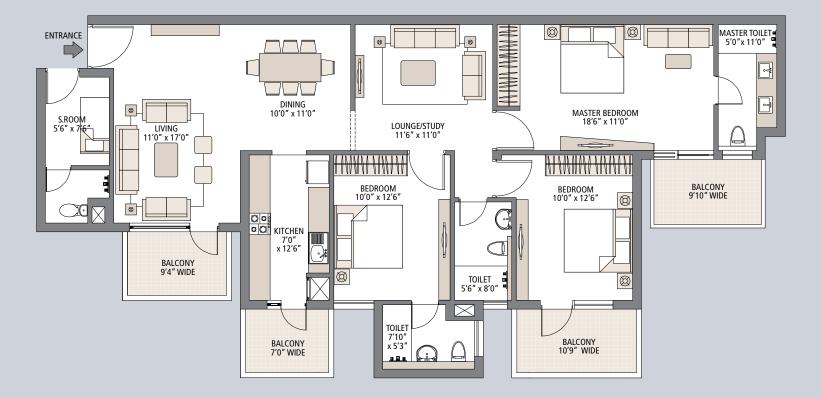

## Emaar Palm Gardens Gurgaon Floor Plan,3BHK 1850 www.gurgaonpropertybazaar.in

Type 1C - 1,850 sq. ft.

Typical Floor Plan

3 Bedroom + 3 Bathroom + Lounge + S. Room

In the interest of maintaining high standards, all floor plans, layout plans, areas, dimensions and specifications mentioned are indicative and are subject to change as decided by the company or by any competent authority. Soft furnishing, cupboards, kitchen cabinets, furniture and gadgets are not part of the offering. 1 sq. mtr. = 1.196 sq. yds. & 1 sq. mtr. = 10.76 sq. ft.

Typical Floor Plan

3 Bedroom + 3 Bathroom + Lounge + S. Room

In the interest of maintaining high standards, all floor plans, layout plans, areas, dimensions and specifications mentioned are indicative and are subject to change as decided by the company or by any competent authority. Soft furnishing, cupboards, kitchen cabinets, furniture and gadgets are not part of the offering. 1 sq. mtr. = 1.196 sq. yds. & 1 sq. mtr. = 10.76 sq. ft.